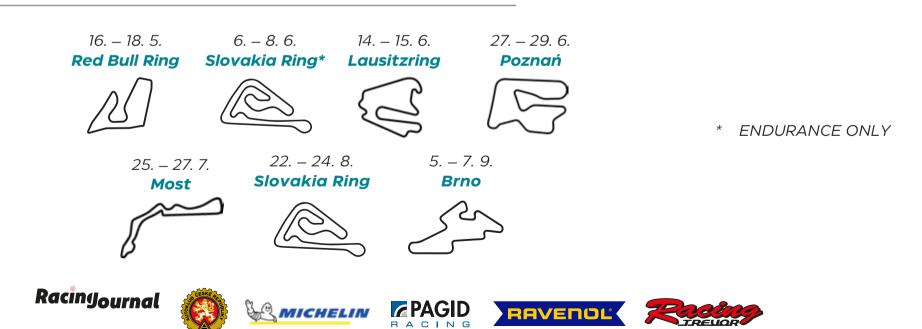

#### CALENDAR 2025





**MICHELIN** is the official and unique tyre supplier.

#### TYRES ALLOWED PER CAR

Max 3 sets of slick for sprint (qualifying and races)
Max 3 sets of slick for endurance (qualifying and race)
Max 4 sets of slick for sprint + endurance (qualifying and races)

#### PRICE

According to the 2025 Michelin pricelist



#### ENTRY FEE

19.900 €\* Sprint + Endurance + 3h Endurance Slovakia Ring
2.900 €\* Race by race Sprint + Endurance

9.900 €\* Sprint
1.650 €\* Race by race

**9.900 €\*** Endurance **1.650 €\*** Race by race

\*PRICES DO NOT INCLUDE VAT







GT3

GT4

GTC / Cup cars (Porsche Cup, Ferrari Challenge, Lamborghini Supertropheo) GTC1 (Porsche cars)

GTX (all other cars)



#### RACE FORMAT

25 min Practice

2x 20 - 25 min Sprint Qualifying

2x 25 min Sprint Race

1x 30 min En